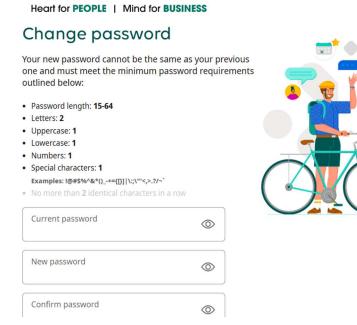

Your initial Log in will be your email address and your birthdate.

Birthdate=mmddyyyy For Example February 28, 1994 would be 02281994.

You will be prompted to change the Password. This password will need to be updated every 90 days to protect your personal information. The button won't turn blue until your password meets the correct criteria.